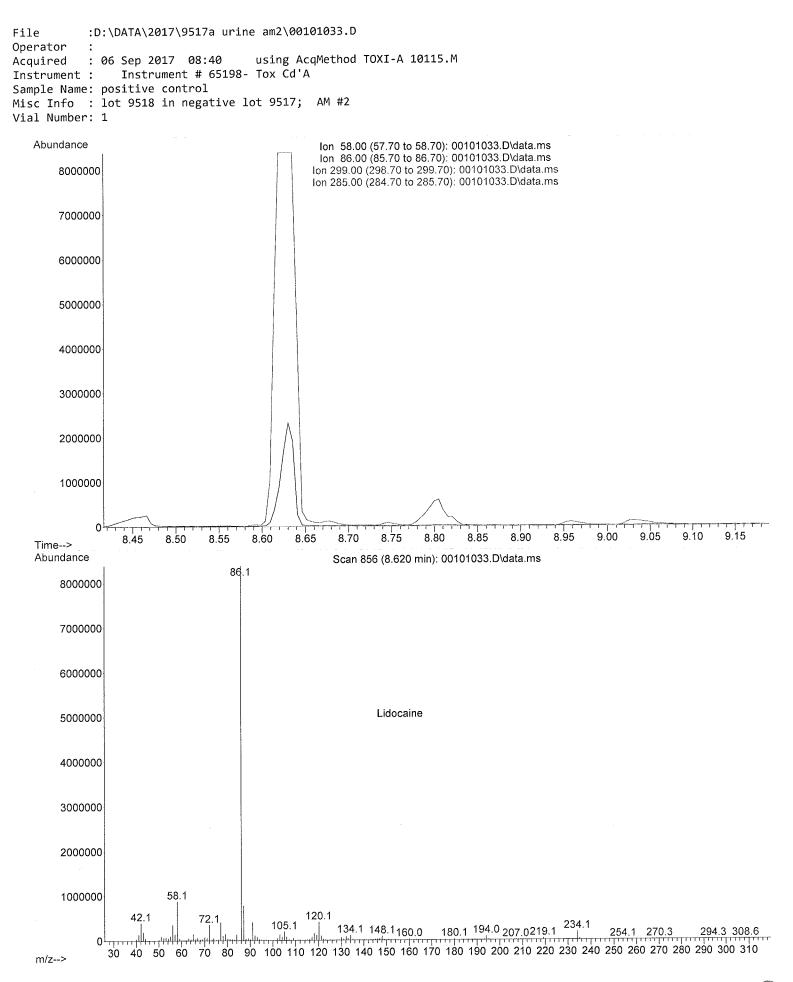

W

- R

AV-

À

P

File :D:\DATA\2017\9517a urine am2\00101033.D Operator : Acquired : 06 Sep 2017 08:40 using AcqMethod TOXI-A 10115.M Instrument : Instrument # 65198- Tox Cd'A Sample Name: positive control Misc Info : lot 9518 in negative lot 9517; AM #2 Vial Number: 1