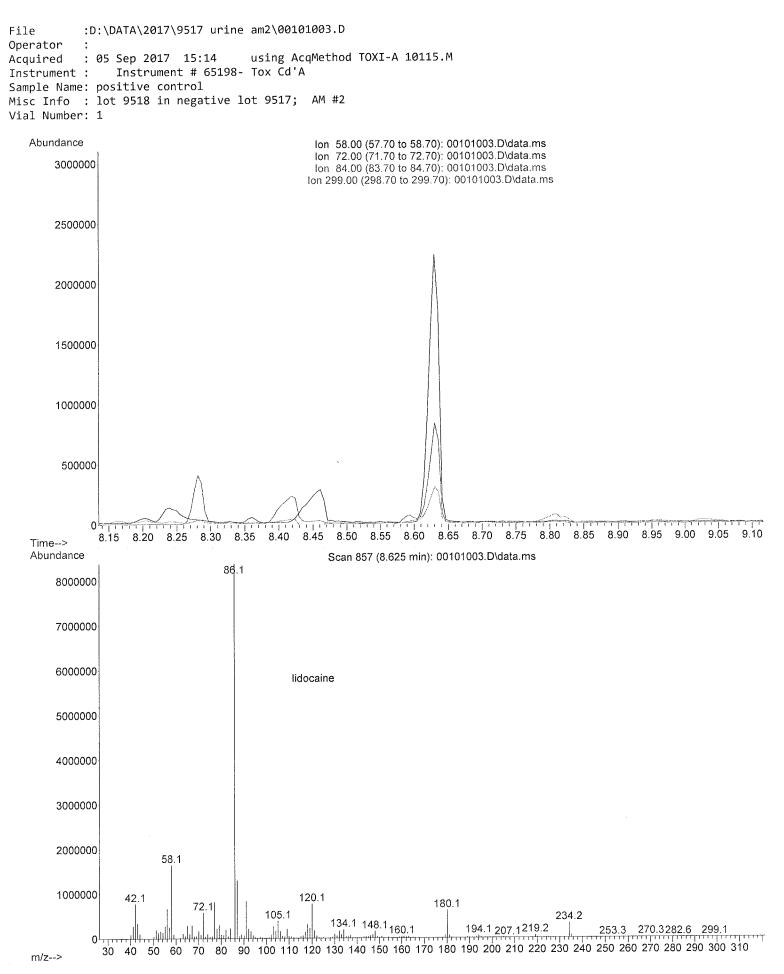

| Wo | rklist: | 1876 |
|----|---------|------|
|----|---------|------|

1

| LAB CASE   | ITEM | <u>TASK ID</u> | DESCRIPTION       |
|------------|------|----------------|-------------------|
| C2017-1529 | 1    | 91258          | AM 2 Urine Toxi A |
| C2017-1598 | 1    | 93885          | AM 2 Urine Toxi A |
| C2017-1684 | 2    | 92835          | AM 2 Urine Toxi A |
| C2017-1733 | 2    | 93673          | AM 2 Urine Toxi A |
| C2017-1747 | 3    | 93666          | AM 2 Urine Toxi A |
| C2017-1748 | 2    | 93670          | AM 2 Urine Toxi A |
| C2017-1763 | 1    | 93676          | AM 2 Urine Toxi A |
| C2017-1768 | 1    | 93688          | AM 2 Urine Toxi A |
| C2017-1781 | 1    | 93824          | AM 2 Urine Toxi A |
| C2017-1797 | 1    | 93862          | AM 2 Urine Toxi A |





W











- R



AV-



À



P

File :D:\DATA\2017\9517a urine am2\00101033.D Operator : Acquired : 06 Sep 2017 08:40 using AcqMethod TOXI-A 10115.M Instrument : Instrument # 65198- Tox Cd'A Sample Name: positive control Misc Info : lot 9518 in negative lot 9517; AM #2 Vial Number: 1







AF





N



A