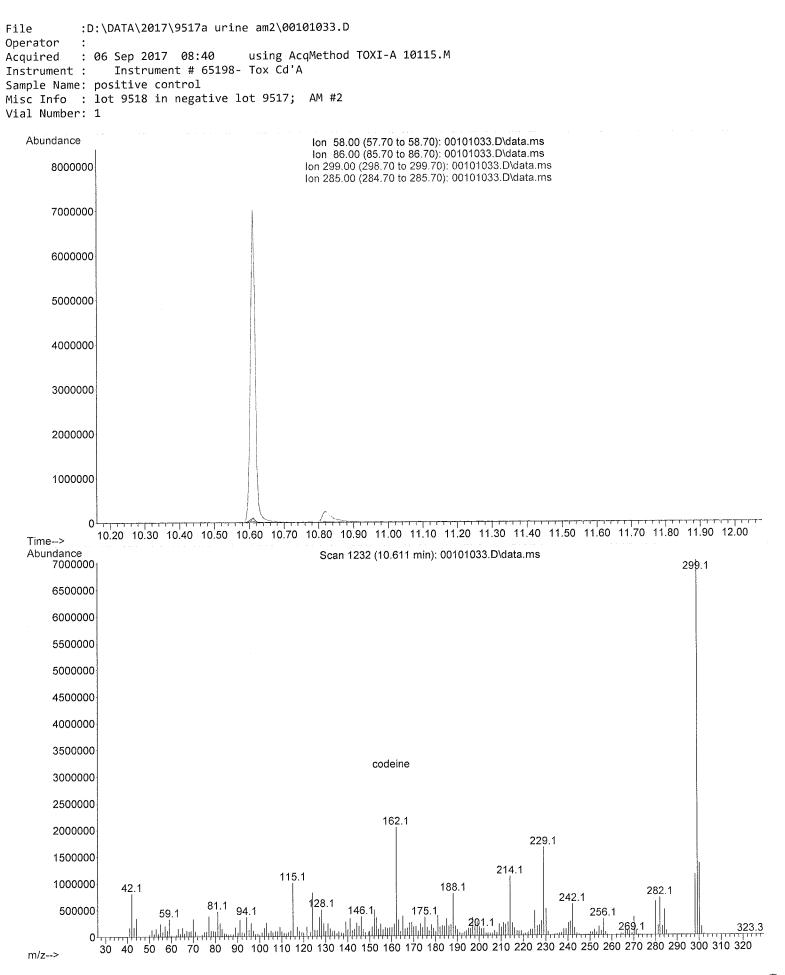

W

- R

AV-

À

P

File :D:\DATA\2017\9517a urine am2\00101033.D Operator : Acquired : 06 Sep 2017 08:40 using AcqMethod TOXI-A 10115.M Instrument : Instrument # 65198- Tox Cd'A Sample Name: positive control Misc Info : lot 9518 in negative lot 9517; AM #2 Vial Number: 1