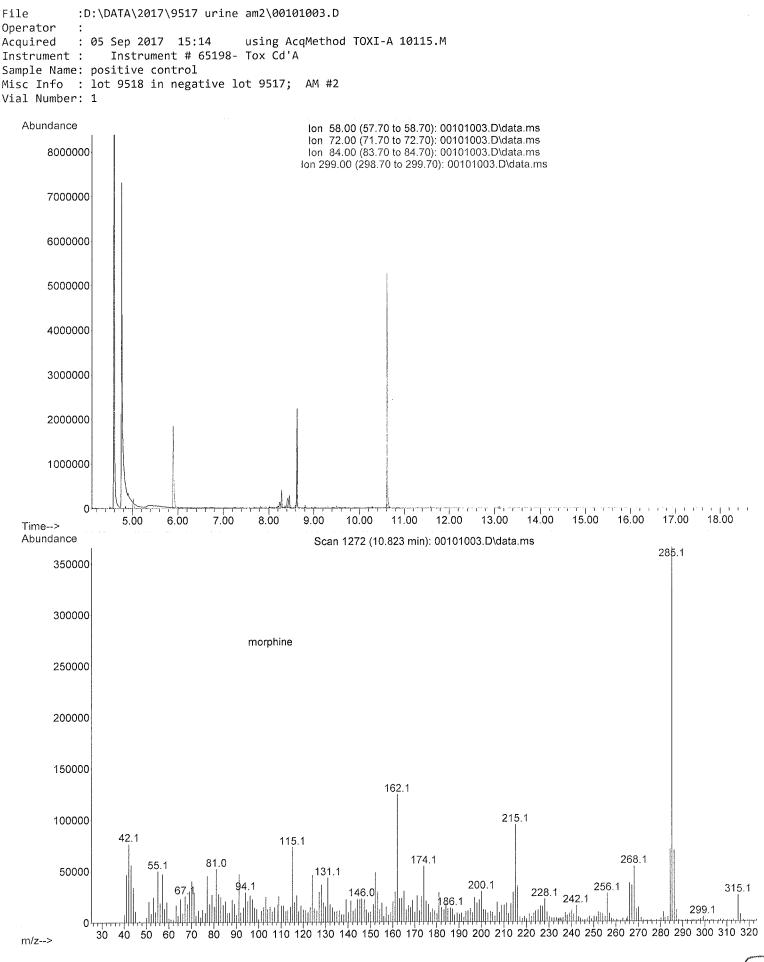

| 1876 |
|----|---------|------|
|----|---------|------|

1

| LAB CASE   | ITEM | <u>TASK ID</u> | DESCRIPTION       |
|------------|------|----------------|-------------------|
| C2017-1529 | 1    | 91258          | AM 2 Urine Toxi A |
| C2017-1598 | 1    | 93885          | AM 2 Urine Toxi A |
| C2017-1684 | 2    | 92835          | AM 2 Urine Toxi A |
| C2017-1733 | 2    | 93673          | AM 2 Urine Toxi A |
| C2017-1747 | 3    | 93666          | AM 2 Urine Toxi A |
| C2017-1748 | 2    | 93670          | AM 2 Urine Toxi A |
| C2017-1763 | 1    | 93676          | AM 2 Urine Toxi A |
| C2017-1768 | 1    | 93688          | AM 2 Urine Toxi A |
| C2017-1781 | 1    | 93824          | AM 2 Urine Toxi A |
| C2017-1797 | 1    | 93862          | AM 2 Urine Toxi A |





W











- R



AV-



À



P

File :D:\DATA\2017\9517a urine am2\00101033.D Operator : Acquired : 06 Sep 2017 08:40 using AcqMethod TOXI-A 10115.M Instrument : Instrument # 65198- Tox Cd'A Sample Name: positive control Misc Info : lot 9518 in negative lot 9517; AM #2 Vial Number: 1







AF





N



A