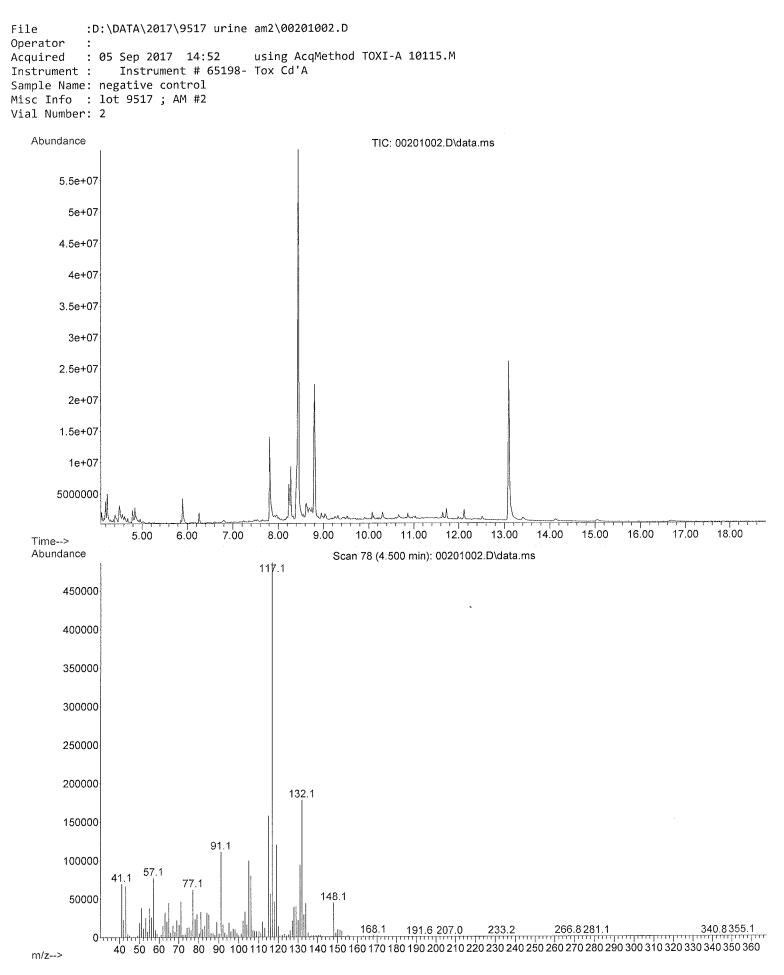

W

- R

AV-

À

P

File :D:\DATA\2017\9517a urine am2\00101033.D Operator : Acquired : 06 Sep 2017 08:40 using AcqMethod TOXI-A 10115.M Instrument : Instrument # 65198- Tox Cd'A Sample Name: positive control Misc Info : lot 9518 in negative lot 9517; AM #2 Vial Number: 1