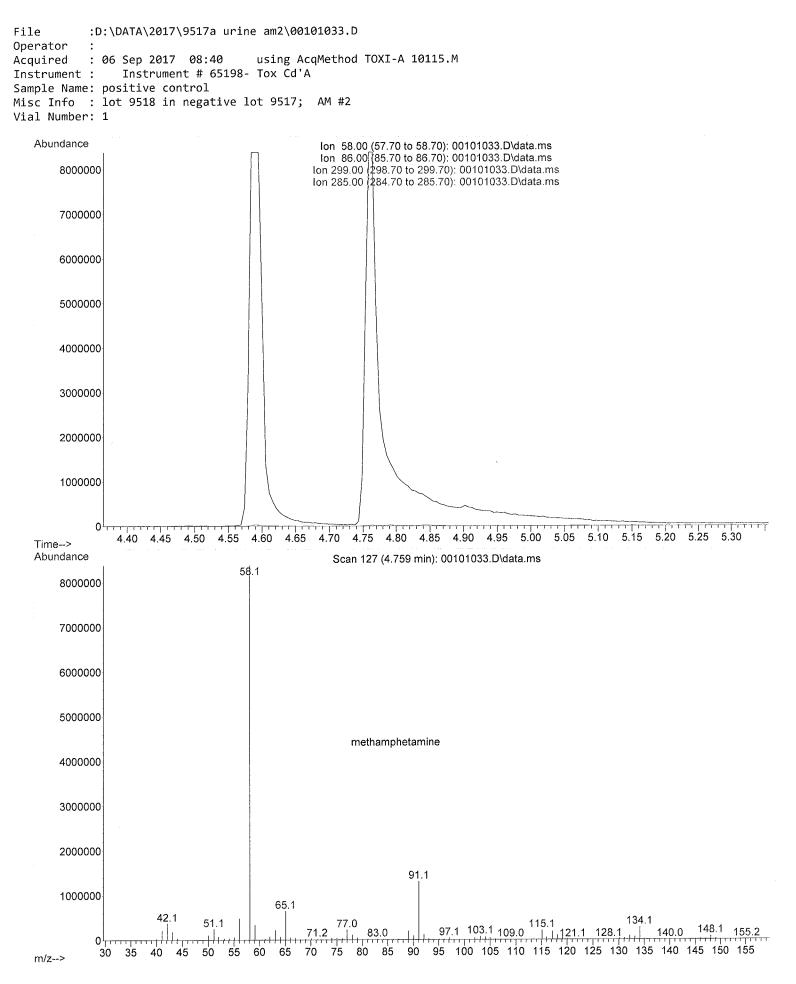

W

- R

AV-

À

P

File :D:\DATA\2017\9517a urine am2\00101033.D Operator : Acquired : 06 Sep 2017 08:40 using AcqMethod TOXI-A 10115.M Instrument : Instrument # 65198- Tox Cd'A Sample Name: positive control Misc Info : lot 9518 in negative lot 9517; AM #2 Vial Number: 1