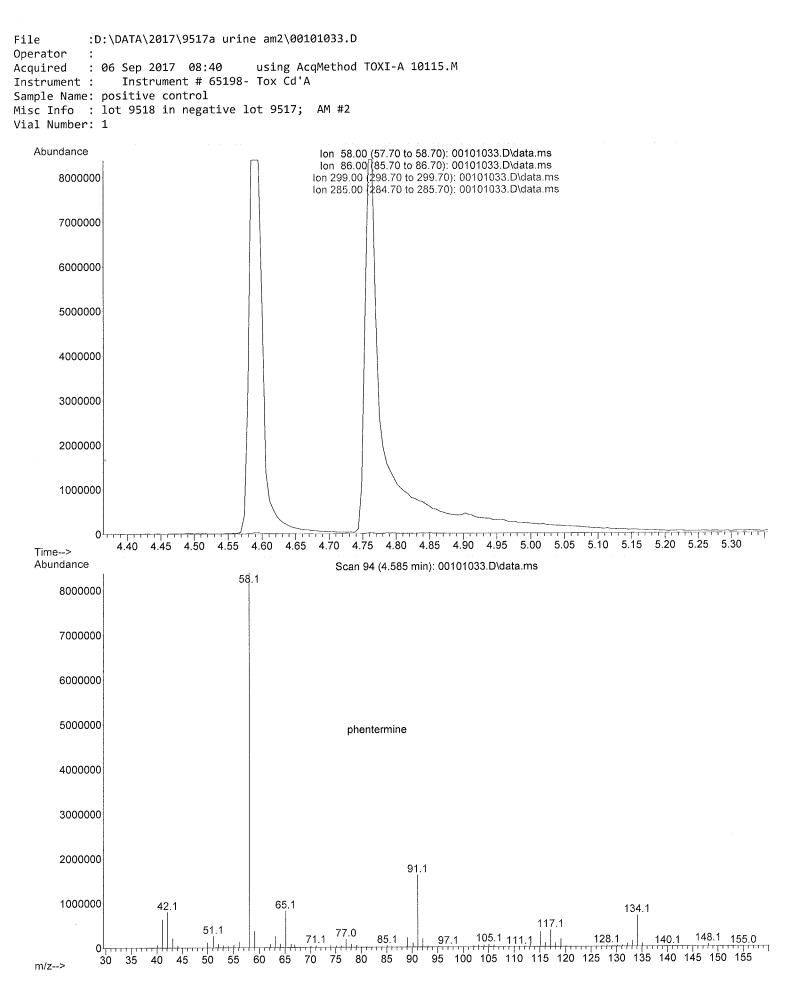

W

- R

AV-

À

P

File :D:\DATA\2017\9517a urine am2\00101033.D Operator : Acquired : 06 Sep 2017 08:40 using AcqMethod TOXI-A 10115.M Instrument : Instrument # 65198- Tox Cd'A Sample Name: positive control Misc Info : lot 9518 in negative lot 9517; AM #2 Vial Number: 1