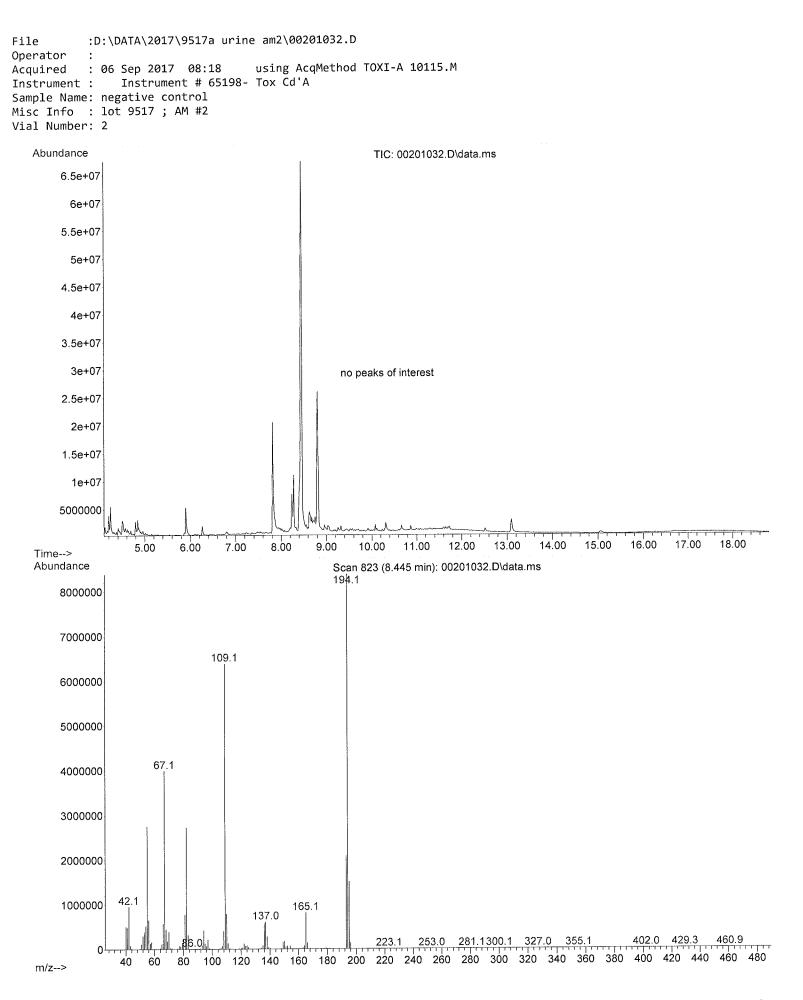

76 |
|----|---------|------|
|----|---------|------|

1

| LAB CASE   | ITEM | <u>TASK ID</u> | DESCRIPTION       |
|------------|------|----------------|-------------------|
| C2017-1529 | 1    | 91258          | AM 2 Urine Toxi A |
| C2017-1598 | 1    | 93885          | AM 2 Urine Toxi A |
| C2017-1684 | 2    | 92835          | AM 2 Urine Toxi A |
| C2017-1733 | 2    | 93673          | AM 2 Urine Toxi A |
| C2017-1747 | 3    | 93666          | AM 2 Urine Toxi A |
| C2017-1748 | 2    | 93670          | AM 2 Urine Toxi A |
| C2017-1763 | 1    | 93676          | AM 2 Urine Toxi A |
| C2017-1768 | 1    | 93688          | AM 2 Urine Toxi A |
| C2017-1781 | 1    | 93824          | AM 2 Urine Toxi A |
| C2017-1797 | 1    | 93862          | AM 2 Urine Toxi A |





W











- R



AV-



À



P

File :D:\DATA\2017\9517a urine am2\00101033.D Operator : Acquired : 06 Sep 2017 08:40 using AcqMethod TOXI-A 10115.M Instrument : Instrument # 65198- Tox Cd'A Sample Name: positive control Misc Info : lot 9518 in negative lot 9517; AM #2 Vial Number: 1







AF





N



A