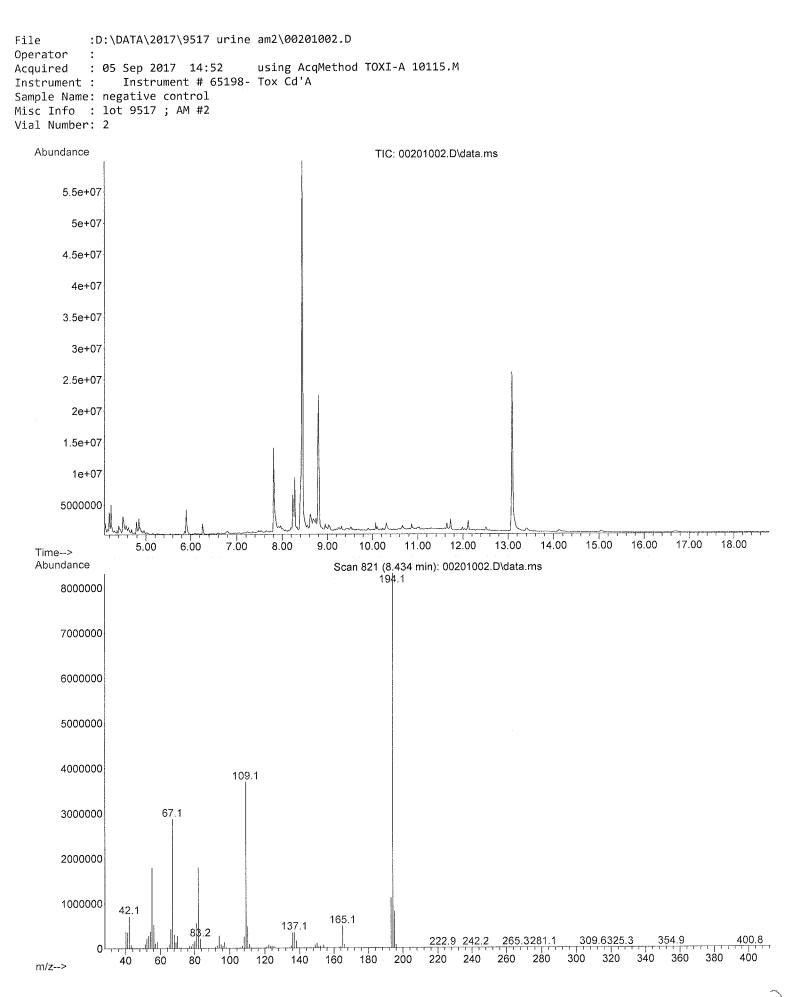

W

- R

AV-

À

P

File :D:\DATA\2017\9517a urine am2\00101033.D Operator : Acquired : 06 Sep 2017 08:40 using AcqMethod TOXI-A 10115.M Instrument : Instrument # 65198- Tox Cd'A Sample Name: positive control Misc Info : lot 9518 in negative lot 9517; AM #2 Vial Number: 1