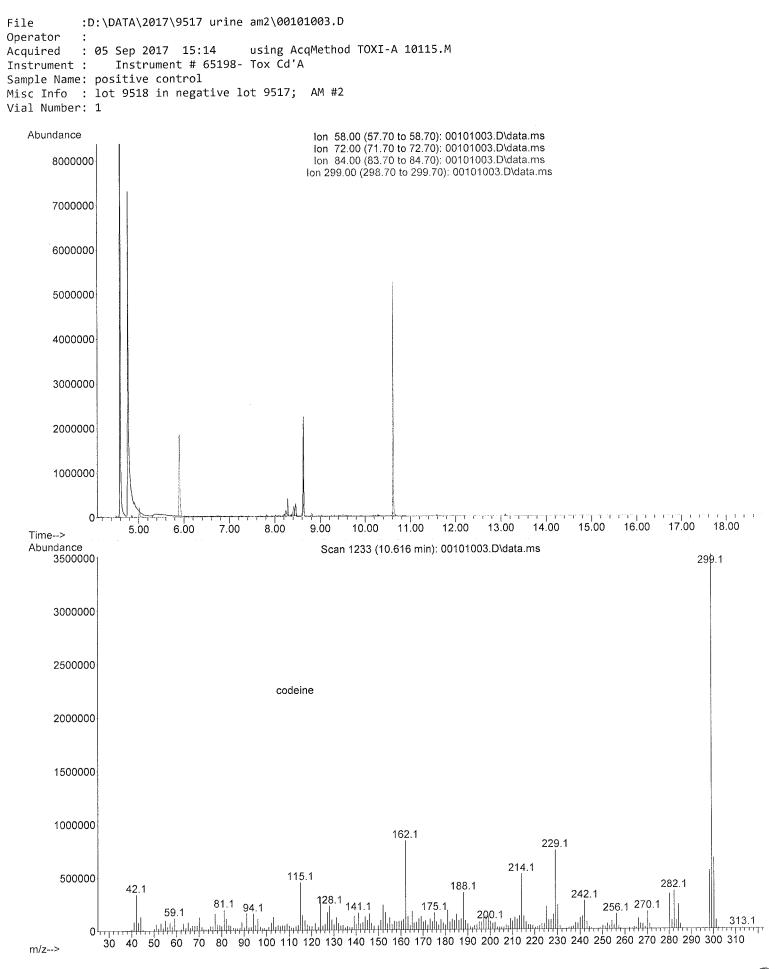

rklist: | 1876 |
|----|---------|------|
|----|---------|------|

1

| LAB CASE   | ITEM | <u>TASK ID</u> | DESCRIPTION       |
|------------|------|----------------|-------------------|
| C2017-1529 | 1    | 91258          | AM 2 Urine Toxi A |
| C2017-1598 | 1    | 93885          | AM 2 Urine Toxi A |
| C2017-1684 | 2    | 92835          | AM 2 Urine Toxi A |
| C2017-1733 | 2    | 93673          | AM 2 Urine Toxi A |
| C2017-1747 | 3    | 93666          | AM 2 Urine Toxi A |
| C2017-1748 | 2    | 93670          | AM 2 Urine Toxi A |
| C2017-1763 | 1    | 93676          | AM 2 Urine Toxi A |
| C2017-1768 | 1    | 93688          | AM 2 Urine Toxi A |
| C2017-1781 | 1    | 93824          | AM 2 Urine Toxi A |
| C2017-1797 | 1    | 93862          | AM 2 Urine Toxi A |





W











- R



AV-



À



P

File :D:\DATA\2017\9517a urine am2\00101033.D Operator : Acquired : 06 Sep 2017 08:40 using AcqMethod TOXI-A 10115.M Instrument : Instrument # 65198- Tox Cd'A Sample Name: positive control Misc Info : lot 9518 in negative lot 9517; AM #2 Vial Number: 1







AF





N



A