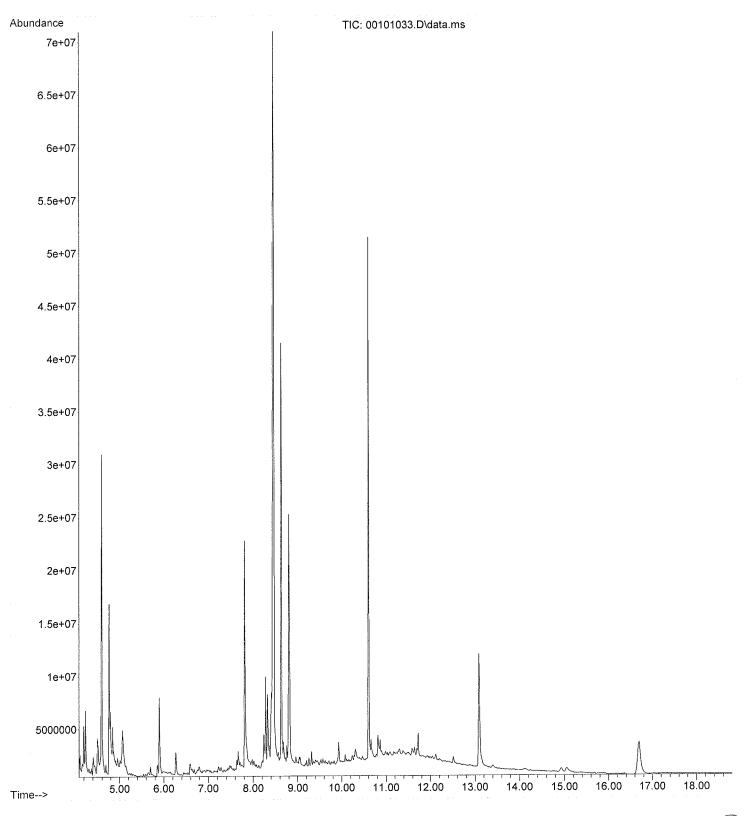

W

- R

AV-

À

P

File :D:\DATA\2017\9517a urine am2\00101033.D Operator : Acquired : 06 Sep 2017 08:40 using AcqMethod TOXI-A 10115.M Instrument : Instrument # 65198- Tox Cd'A Sample Name: positive control Misc Info : lot 9518 in negative lot 9517; AM #2 Vial Number: 1