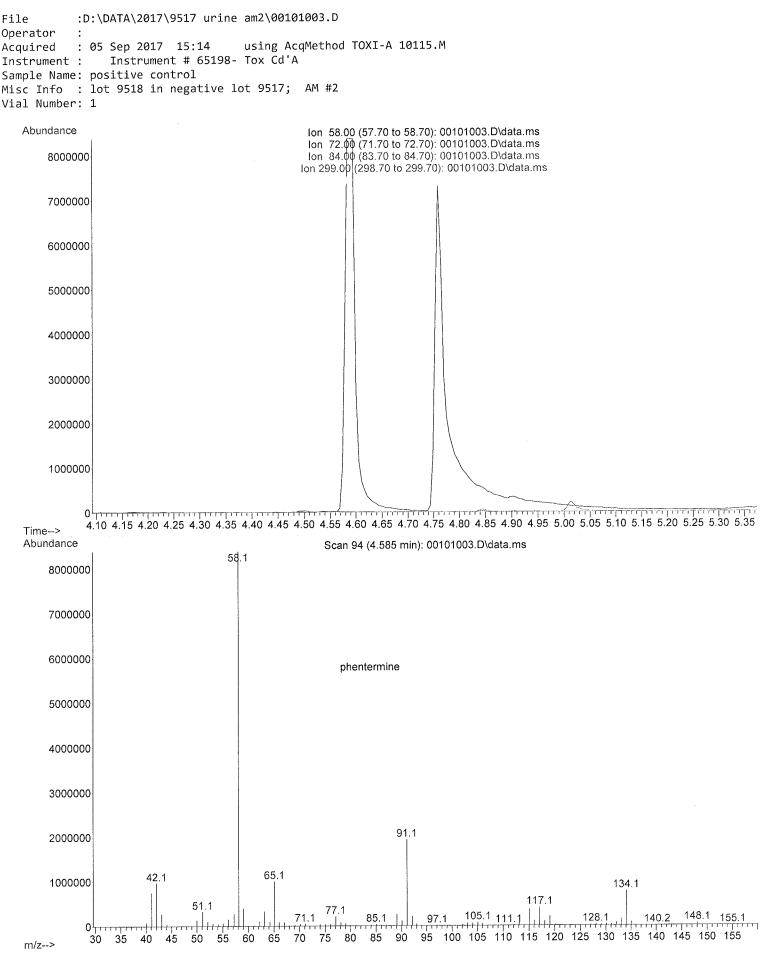

17

| Wo | rklist: | 1876 |
|----|---------|------|
|----|---------|------|

1

| LAB CASE   | ITEM | <u>TASK ID</u> | DESCRIPTION       |
|------------|------|----------------|-------------------|
| C2017-1529 | 1    | 91258          | AM 2 Urine Toxi A |
| C2017-1598 | 1    | 93885          | AM 2 Urine Toxi A |
| C2017-1684 | 2    | 92835          | AM 2 Urine Toxi A |
| C2017-1733 | 2    | 93673          | AM 2 Urine Toxi A |
| C2017-1747 | 3    | 93666          | AM 2 Urine Toxi A |
| C2017-1748 | 2    | 93670          | AM 2 Urine Toxi A |
| C2017-1763 | 1    | 93676          | AM 2 Urine Toxi A |
| C2017-1768 | 1    | 93688          | AM 2 Urine Toxi A |
| C2017-1781 | 1    | 93824          | AM 2 Urine Toxi A |
| C2017-1797 | 1    | 93862          | AM 2 Urine Toxi A |





W











- R



AV-



À



P

File :D:\DATA\2017\9517a urine am2\00101033.D Operator : Acquired : 06 Sep 2017 08:40 using AcqMethod TOXI-A 10115.M Instrument : Instrument # 65198- Tox Cd'A Sample Name: positive control Misc Info : lot 9518 in negative lot 9517; AM #2 Vial Number: 1







AF





N



A