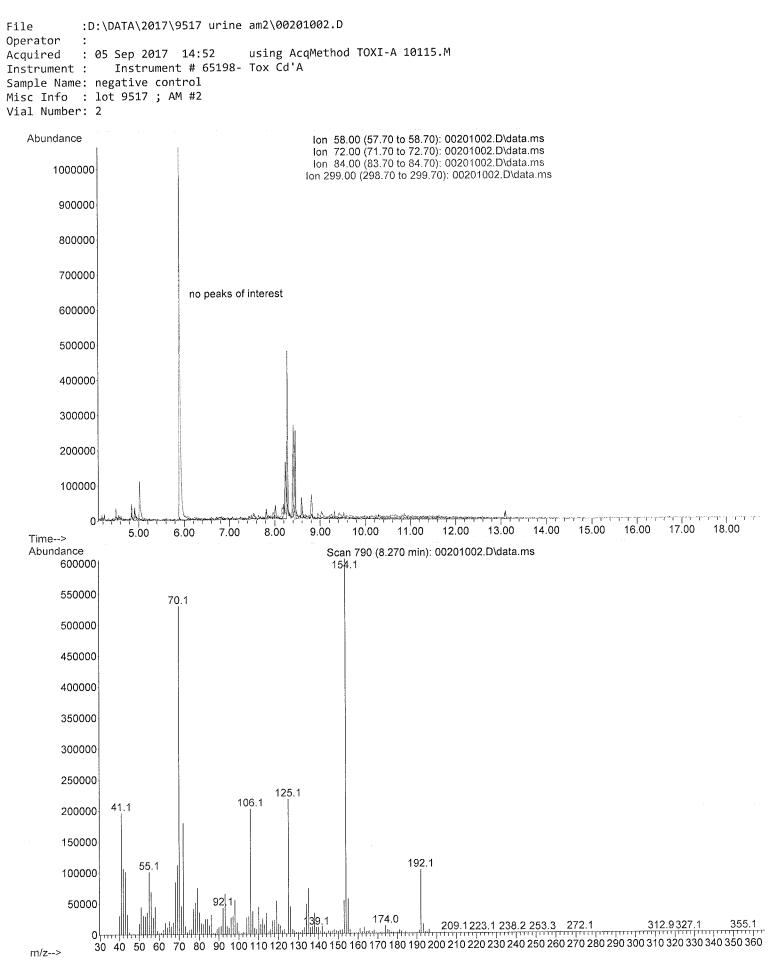

2017

| Wo | rklist: | 1876 |
|----|---------|------|
|----|---------|------|

1

| LAB CASE   | ITEM | <u>TASK ID</u> | DESCRIPTION       |
|------------|------|----------------|-------------------|
| C2017-1529 | 1    | 91258          | AM 2 Urine Toxi A |
| C2017-1598 | 1    | 93885          | AM 2 Urine Toxi A |
| C2017-1684 | 2    | 92835          | AM 2 Urine Toxi A |
| C2017-1733 | 2    | 93673          | AM 2 Urine Toxi A |
| C2017-1747 | 3    | 93666          | AM 2 Urine Toxi A |
| C2017-1748 | 2    | 93670          | AM 2 Urine Toxi A |
| C2017-1763 | 1    | 93676          | AM 2 Urine Toxi A |
| C2017-1768 | 1    | 93688          | AM 2 Urine Toxi A |
| C2017-1781 | 1    | 93824          | AM 2 Urine Toxi A |
| C2017-1797 | 1    | 93862          | AM 2 Urine Toxi A |





W











- R



AV-



À



P

File :D:\DATA\2017\9517a urine am2\00101033.D Operator : Acquired : 06 Sep 2017 08:40 using AcqMethod TOXI-A 10115.M Instrument : Instrument # 65198- Tox Cd'A Sample Name: positive control Misc Info : lot 9518 in negative lot 9517; AM #2 Vial Number: 1







AF





N



A