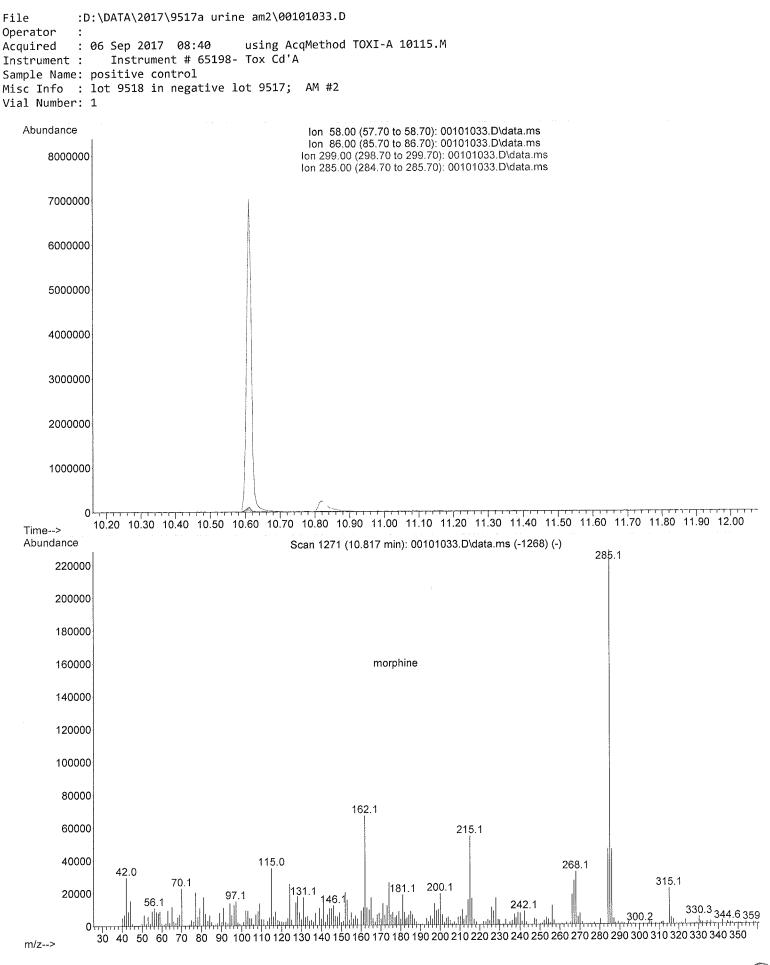

W

- R

AV-

À

P

File :D:\DATA\2017\9517a urine am2\00101033.D Operator : Acquired : 06 Sep 2017 08:40 using AcqMethod TOXI-A 10115.M Instrument : Instrument # 65198- Tox Cd'A Sample Name: positive control Misc Info : lot 9518 in negative lot 9517; AM #2 Vial Number: 1