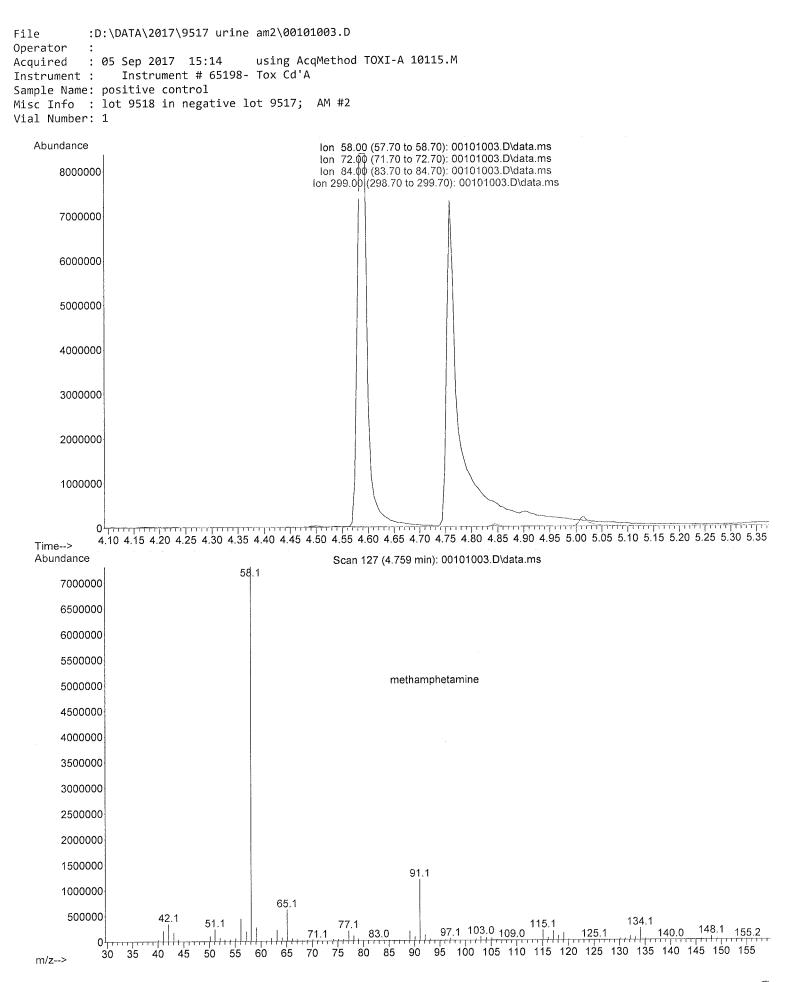

| Wo | rklist: | 1876 |
|----|---------|------|
|----|---------|------|

1

| LAB CASE   | ITEM | <u>TASK ID</u> | DESCRIPTION       |
|------------|------|----------------|-------------------|
| C2017-1529 | 1    | 91258          | AM 2 Urine Toxi A |
| C2017-1598 | 1    | 93885          | AM 2 Urine Toxi A |
| C2017-1684 | 2    | 92835          | AM 2 Urine Toxi A |
| C2017-1733 | 2    | 93673          | AM 2 Urine Toxi A |
| C2017-1747 | 3    | 93666          | AM 2 Urine Toxi A |
| C2017-1748 | 2    | 93670          | AM 2 Urine Toxi A |
| C2017-1763 | 1    | 93676          | AM 2 Urine Toxi A |
| C2017-1768 | 1    | 93688          | AM 2 Urine Toxi A |
| C2017-1781 | 1    | 93824          | AM 2 Urine Toxi A |
| C2017-1797 | 1    | 93862          | AM 2 Urine Toxi A |





W











- R



AV-



À



P

File :D:\DATA\2017\9517a urine am2\00101033.D Operator : Acquired : 06 Sep 2017 08:40 using AcqMethod TOXI-A 10115.M Instrument : Instrument # 65198- Tox Cd'A Sample Name: positive control Misc Info : lot 9518 in negative lot 9517; AM #2 Vial Number: 1







AF





N



A